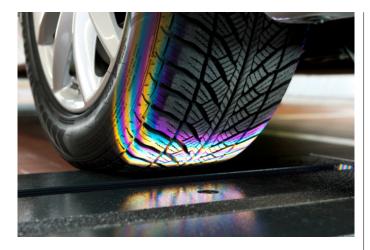

### **Training Tyre Scanner | Easy Tread & Connectivity Kit**

Article number: D L60 000 12

High torque and heavy batteries lead to extreme tire wear, especially in electric vehicles. In addition to tread depth, we also assess uneven wear patterns as the vehicle drives over the system, allowing us to detect potential chassis and tire pressure issues within seconds.

In this course, we'll show you how to optimally integrate Easy Tread into a workshop, how to maximize service potential with a red report, and how a green report can build long-term customer loyalty.