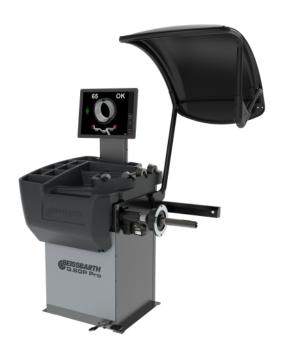

# Wheel balancer G.60P Pro | Diagnostic

Diagnostic wheel balancer for professionals | pneumatic clamping system | automatic wheel recognition | 19" touchscreen | 3D laser scanner + outer line laser | wheel guard with sonar for steel and aluminum wheels | auto stop function | One-Plane Balancing | runout sonar | Hubmatching

Article number: 1 692 501 004

Diagnosis wheel balancer for passenger cars, designed by professionals for professionals, with fully automatic wheel detection:

#### Measuring and Balancing

- Balancing in 4.7 seconds
- Stops wheel automatically in exact correction position
- LED for increased visibility when placing weights
- Internal laser point for precise weight positioning
- External line laser for clip-on weights
- Split program for hiding weights behind spokes

#### 3D Laser Scanner

- Contactless measurement of distance, rim width, and rim diameter
- · Optimized for black and glossy rims
- No data arm or measuring gauge, everything fully automatic

#### Wheel Data Detection

- Fully automatic wheel data detection
- Automatic selection of clip-on and adhesive weights program
- Highest measurement accuracy of +/- 0.5g
- Balancing program starts automatically when closing the wheel guard

#### **Auto Adaptive Mode**

- Dynamic tolerance adjustment based on weight and size
- Minimizes remaining imbalance to eliminate smallest vibrations noticeable by the driver

#### Wheel guard with integrated sonar

- Automatic recognition of rim width in steel and aluminium rims
- Without manual input with measuring gauge
- Closing of wheel guard automatically starts balancing program

#### 19" touchscreen monitor

- Graphical step-by-step illustrations
- Simplifies correct balancing with guided processes
- Touchscreen usbale with gloves on

#### Secure pneumatic clamping

- Pneumatic clamping with 250kg clamping force
- Ensures consistent clamping for all four wheel
- Wheel weights up to 75kg
- Optional with wheel lift

#### One Plane Balancing

- Eliminates dynamic imbalance with only one weight instead of two
- Fewer correction positions on the rim
- Less consumption of weights

#### Pro Version with diagnostic function

- Automatic height deviation measurement with every balancing operation (4.7 seconds)
- Hubmatch: eliminates vibrations by rotating the tire on the wheel
- Eliminates even the slightest vibrations without the need for an expensive roller