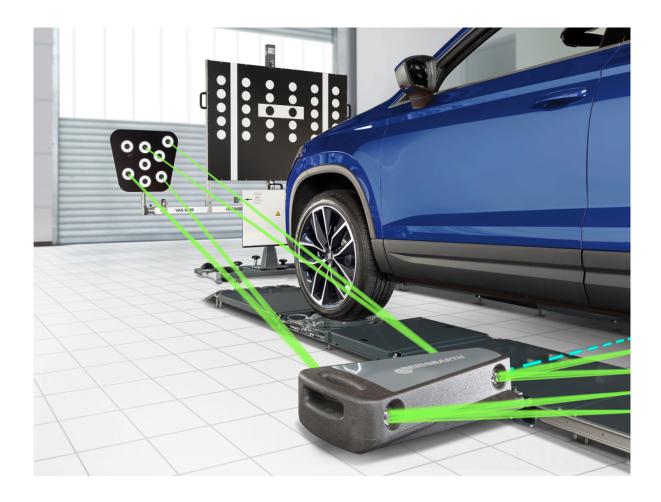

## Introduction to the world of wheel alignment with the Easy CCD wheel alignment system