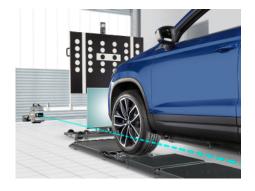

# Perfectly integrated into ADAS calibration and head light testing:

- The space in front of the lift can be used for ADAS calibration boards and head light tester
- Permanent self-check and precise ADAS calibration jig orientation to the thrust vehicle's thrust angle
- No need for extra cameras, cables, or clamps required for ADAS calibration

#### Best in class: +/- 2 minute accuracy:

- 360° measurement field for permanent self-check and adjustment of system to movement and vibrations
- Rolling runout compensation eliminates time-consuming raising of vehicle and single-wheel compensation
- No calibration to a specific lift allows a measurement on any wheel alignment bay
- Wireless data transfer and integrated battery enable full mobility and allow the use of Windows tablets or Laptops
- Intelligent and space-saving charging solution that can be mounted on any wall
- Quality made in Germany
- Also available as kit version; ideal for already existing alignment bays