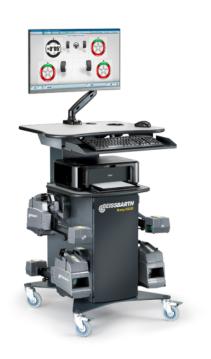

### Wheel aligner Easy CCD+ | Excellence

Wheel alignment using CCD measuring technology is the ideal entry-level solution by Beissbarth - economical, flexible, space-saving | with cabinet, HighPerformance PC, 27" monitor and printer | incl. turntables and wheel clamps

#### Article number: 1 690 310 074

#### Scope of delivery:

- Sensor head with encoder and battery power
- +Software with SmartTest for direct reception and ADAS calibration Option
- Vehicle specs database
- Cabinet with HighPerformance PC
- 27" monitor
- Printer
- Multi-fit wheel clamp 13" 22" with standard and Softline

#### claws

- Mechanical Turntables without electronics
- Brake pedal depressor and steering wheel holder
- Emergency cable set

### **Wheel Alignment**

Wheel aligner Easy CCD+ | Excellence Article number: 1 690 310 074