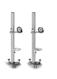

## **P-Assist**

#### Article number: 8 900 381 138

• P-Assist wheel stands: Front and rear wheel stands for P-Assist laser alignment system for alignment to wheel-track. **ADAS CALIBRATION** 