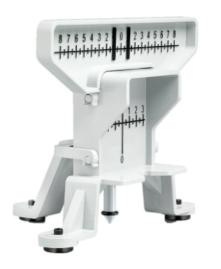

### **BBFAS 415**

Beissbarth BB FAS 415 - the flexible front camera calibration device for multi-brand system solutions Article number: 8 900 380 008

# Front camera calibration with BBFAS 415 calibration device: Flexible, easy and precise

- static calibration of cameras e.g. Lane departure cameras, multifunction cameras
- Wide vehicle coverage through optional calibration Targets
- Fast, easy alignment to the vehicle's symmetrical axis or on to ground markings
- Alignment on to the vehicles track-width with optional accessories possible at any time
- Horizontal levelling according to precision spirit levels via three height-adjustable feet
- Precision crossbeam with slidingplate and fine adjusting screw
- Magnetic holding fixture for multi-brand calibration plates
- High power line laser module with low laser class (1M). Green laser diodes are particularly well visible to the human eye because the eye has its maximum spectral sensitivity in the green range.
- Optional: Compact storage box for modular calibration boards

#### Scope of delivery:

- Precision crossbar with 2 magnetic sliding-plates for mounting of calibration Targets
- 4-wheel trolley with stable column for holding the crossbar
- Line laser module for aligning the calibration device
- Ruler for height adjustment