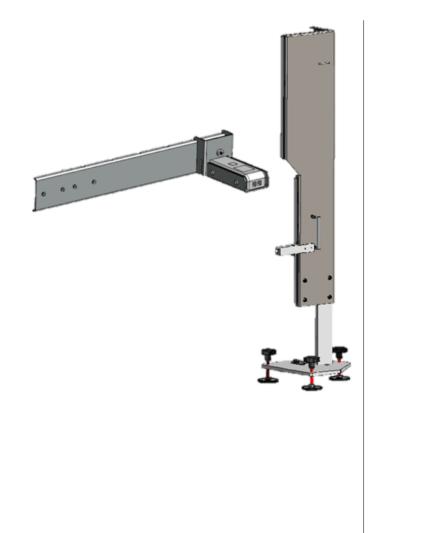

### **BBFAS 415**

Beissbarth BB FAS 415 - the flexible front camera calibration device for multi-brand system solutions Article number: 8 900 380 008

# Front camera calibration with BBFAS 415 calibration device: Flexible, easy and precise

- static calibration of cameras e.g. Lane departure cameras, multifunction cameras
- Wide vehicle coverage through optional calibration Targets
- Fast, easy alignment to the vehicle's symmetrical axis or on to ground markings
- Alignment on to the vehicles track-width with optional accessories possible at any time
- Horizontal levelling according to precision spirit levels via three height-adjustable feet
- Precision crossbeam with slidingplate and fine adjusting screw
- Magnetic holding fixture for multi-brand calibration plates
- High power line laser module with low laser class (1M). Green laser diodes are particularly well visible to the human eye because the eye has its maximum spectral sensitivity in the green range.
- Optional: Compact storage box for modular calibration boards

#### Scope of delivery:

- Precision crossbar with 2 magnetic sliding-plates for mounting of calibration Targets
- 4-wheel trolley with stable column for holding the crossbar
- Line laser module for aligning the calibration device
- Ruler for height adjustment