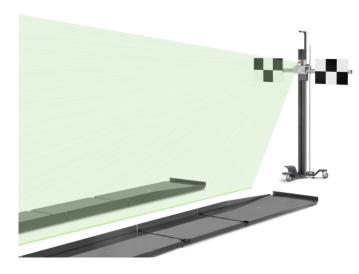

### **BBFAS 415**

Beissbarth BB FAS 415 - the flexible front camera calibration device for multi-brand system solutions Article number: 8 900 380 008

# Front camera calibration with BBFAS 415 calibration device: Flexible, easy and precise

- static calibration of cameras e.g. Lane departure cameras, multifunction cameras
- Wide vehicle coverage through optional calibration Targets
- Fast, easy alignment to the vehicle's symmetrical axis or on to ground markings
- Alignment on to the vehicles track-width with optional accessories possible at any time
- Horizontal levelling according to precision spirit levels via three height-adjustable feet
- Precision crossbeam with slidingplate and fine adjusting screw
- Magnetic holding fixture for multi-brand calibration plates
- High power line laser module with low laser class (1M). Green laser diodes are particularly well visible to the human eye because the eye has its maximum spectral sensitivity in the green range.
- Optional: Compact storage box for modular calibration boards

#### Scope of delivery:

- Precision crossbar with 2 magnetic sliding-plates for mounting of calibration Targets
- 4-wheel trolley with stable column for holding the crossbar
- Line laser module for aligning the calibration device
- Ruler for height adjustment