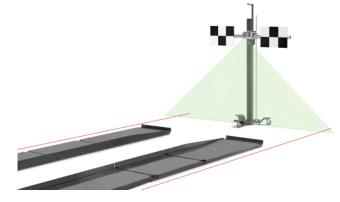

### **BBFAS 415**

Beissbarth BB FAS 415 - the flexible front camera calibration device for multi-brand system solutions Article number: 8 900 380 008

# Front camera calibration with BBFAS 415 calibration device: Flexible, easy and precise

- static calibration of cameras e.g. Lane departure cameras, multifunction cameras
- Wide vehicle coverage through optional calibration Targets
- Fast, easy alignment to the vehicle's symmetrical axis or on to ground markings
- Alignment on to the vehicles track-width with optional accessories possible at any time
- Horizontal levelling according to precision spirit levels via three height-adjustable feet
- Precision crossbeam with slidingplate and fine adjusting screw
- Magnetic holding fixture for multi-brand calibration plates
- High power line laser module with low laser class (1M). Green laser diodes are particularly well visible to the human eye because the eye has its maximum spectral sensitivity in the green range.
- Optional: Compact storage box for modular calibration boards

#### Scope of delivery:

- Precision crossbar with 2 magnetic sliding-plates for mounting of calibration Targets
- 4-wheel trolley with stable column for holding the crossbar
- Line laser module for aligning the calibration device
- Ruler for height adjustment