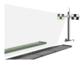

agnostic device is also required

#### Scope of delivery:

- Precision crossbar with 2 magnetic sliding-plates for mounting of calibration Targets
- 4-wheel trolley with stable column for holding the crossbar
- Line laser module for aligning the calibration device
- Ruler for height adjustment

Note: Necessary calibration targets are not included

# **Distance measurement laser for BB FAS 415**

Article number: 8 900 381 005



## **P-Assist**

#### Article number: 8 900 381 138



• P-Assist wheel stands: Front and rear wheel stands for P-Assist laser alignment system for alignment to wheel-track. **ADAS CALIBRATION** 

# **Positioning target**

Article number: 8 900 381 292



• Target panel for roof antennas for alignment with the vehicle's longitudinal axis

### Without wheel aligner



BBFAS 415 Article number: 8 900 380 008



Distance measurement laser for BB FAS 415

Article number: 8 900 381 005



P-Assist Article number: 8 900 381 138



Positioning target Article number: 8 900 381 292

# **IMPORTANT NOTES**

- Please notice: This list contains spare parts, too.
- Without instruction or assembly.
- Delivery ex works including packaging.

#### Beissbarth Automotive Testing Solutions GmbH

Friedrichshafener Str. 602 82205 Gilching, Germany sales@beissbarth.com www.beissbarth.com

Telefon: +49-(0)89-14901-0 Telefax: +49-(0)89-14901-246

# **VERSION 2025.07.03 – PRICES ON REQUEST**

- Starting from now all previous lists will lose their validity.
- Please read our general terms and conditions in the latest version before ordering; to be found under www.beissbarth.com