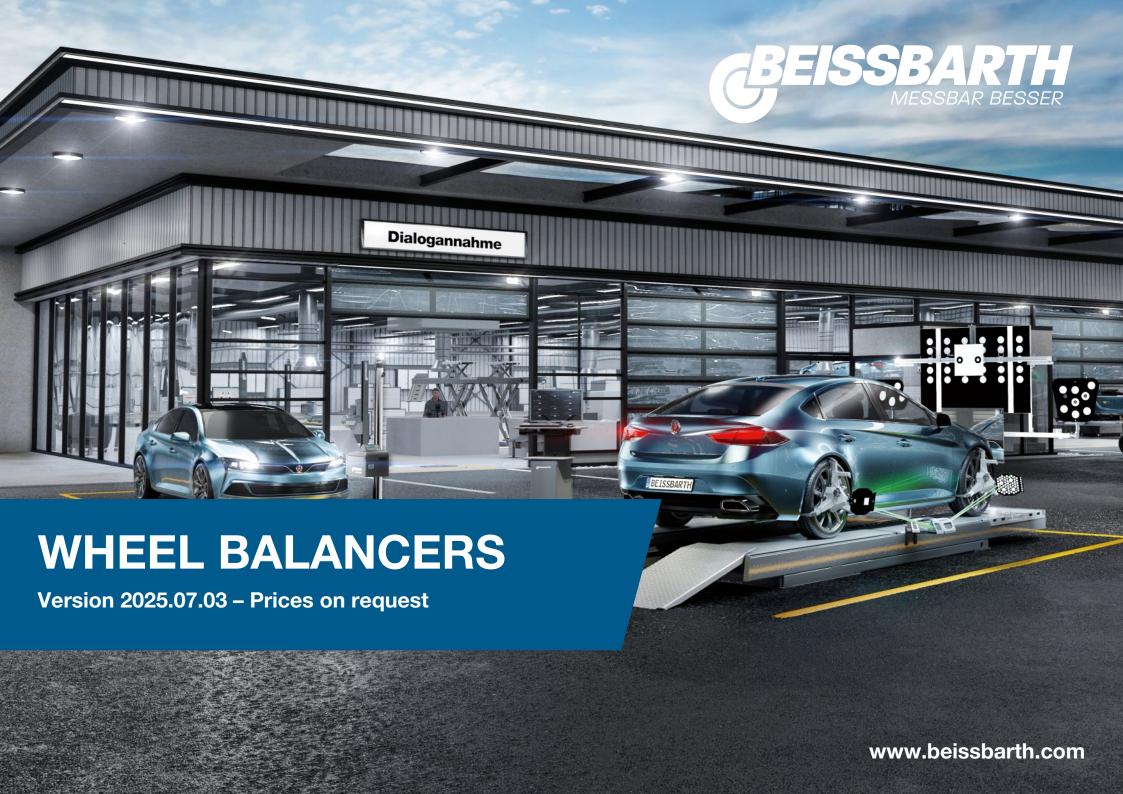

## Wheel balancer G.90 HD Pro | Diagnostic

Truck wheel balancing machine with diagnostic function | Mechanical clamping | Automatic measuring arm | 19" touchscreen | Inner line laser | Wheel guard with sonar for steel and aluminum wheels | Height-adjustable flange | Height deviation sonar | Hub matching

# Diagnostic wheel balancing machine for buses and trucks with height-adjustable flange

#### Height-adjustable flange:

- Easy clamping with the wheel on the ground instead of mid-air
- No separate wheel lift required
- Slide with only 59mm build height enables easier lateral movement

#### Measurement and balancing:

- Balancing of truck wheels in 8 seconds
- Wheel stopping in exact position via electromagnetic brake
- LED for enhanced visibility when placing weights
- Inner line laser for precise weight positioning
- Split program for dividing and hidden attachment of weights behind the spokes

#### Detection of wheel data:

- Automatic measuring arm for distance and diameter measurement and weight placement
- Extended measuring arm up to 32" rim diameter
- Automatic selection of clip-on or adhesive weight program
- Highest measurement accuracy +/- 0.5g

#### Wheel guard with integrated sonar:

- Automatic detection of wheel width for steel and aluminum wheels
- No manual input required with measuring gauge
- Balancing program starts automatically upon closing the wheel guard

#### 19" touchscreen monitor:

- Graphical representation of all processes
- Simplifies correct balancing with guided workflows
- Operable even with gloves

#### Quick clamping:

- Mechanical clamping with quick clamping nut
- Stable 40mm shaft
- Handles wheel weights up to 200kg

#### Pro version with diagnostic function:

- Automatic runout measurement during each balancing operation
- Hub matching: eliminates vibrations by rotating the tire on the wheel
- Eliminates even the finest vibrations without the need for expensive load rollers