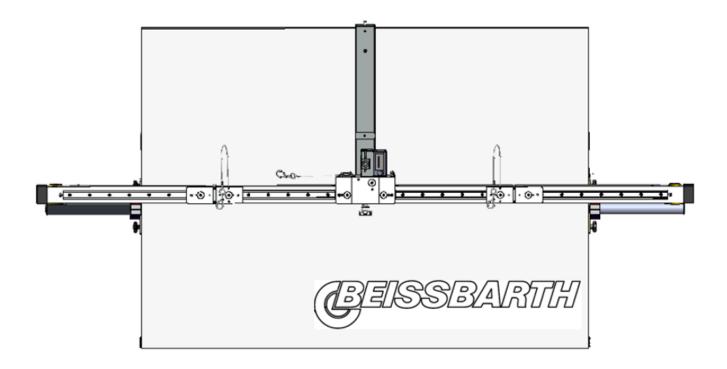

## **Description**

- Comprehensive coverage of the front camera calibration will be achieved by upgrading
  the system with the BBFAS 1415. In combination with the optional calibration targets
  the service can be extended for all important European, Japanese and Korean vehicle
  manufacturers.
- You simply need to mount the precision measurement bar, which is able to carry the calibration targets, on the BBFAS 1000 base frame and you are ready to go. Precise orientation of the frame and the target relative to the driving axle is made possible with the Beissbarth 3D wheel alignment system or with Beissbarth CCD system.