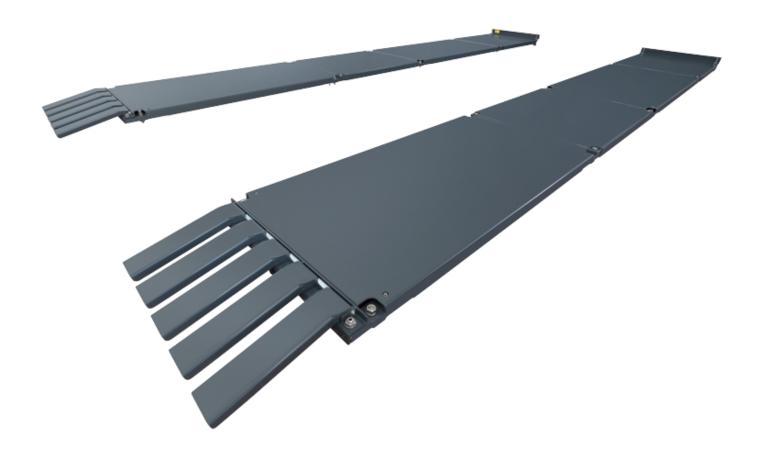

## **Levelable test bay LTB 100**

For headlight adjusting at a test bay without lift | Complies with German PTI directive and OE specifications

Article number: 1 692 100 030

## **Description**

- Your test bay for headlight testing Levelled according to the German PTI directive In line with the guideline
- Ground-based solution as a leveled alternative to lifts(economical, space-saving, maintenance-free)
- Practical retrofit solution for uneven workshop floors
- Particularly suitable for installation on workshop pits
- Modular design
- Drive-through solutions for vehicle check-in (option)
- Compensation and fine adjustment by means of 4 wheel set-up elements (4-meter version)
- Robust thanks to KTL powder coating
- Wheel alignment checks for wheelbases up to 4325 mm (with extension)

## LTB 100: The right modules for your workshop

• Expandable by LTB modules e.g. - to a system length of 6 m (standard 4 m) for wheelbases from 1810 - 4325 mm - with drive-on ramp as a drive-through solution - for wheel alignment from small cars to vans