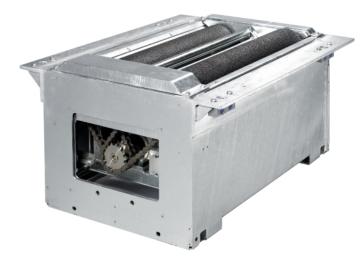

# Truck Brake Tester BD 7000 | 13t | 1000mm | 8-point scale | +200mm lifting

Article number: 1 691 880 110

# BD 7000: The all-rounder for axle loads up to 13 tons Combo brake tester BD 7000: the best of both worlds

- For cars and trucks with an axle load of up to 13 tons
- Fully galvanized
- Electromagnetic engine brake
- Quartz-coated premium rollers with a length of 1000 mm

## Fully equipped without compromise

- 8-point scale for measuring axle weight and deceleration
- 2 rotation speeds
- 4x4 Automatic all-wheel drive detection
- ASA livestream
- Speed sensor
- 32mm roller elevation for precise and safe testing
- Including ICperform software
- Including ICperform tablet app

## Hydraulic load simulation: testing without stopping

- Lifting device for load simulation with 200 mm stroke
- Saves manual lashing with tensioning straps or chains on each individual axle
- Convenient operation from the driver's cab, without getting out
- Suitable for trucks, trailers and semi-trailers
- Particularly recommended for empty or light trucks
- Compact integration into the roller housing