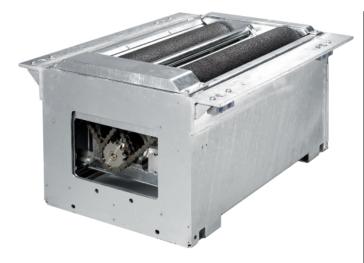

# Truck Brake Tester BD 7000 | 13t | 1000mm | 8-point scale

Article number: 1 691 880 111

# BD 7000: The all-rounder for axle loads up to 13 tons Combo brake tester BD 7000: the best of both worlds

- For cars and trucks with an axle load of up to 13 tons
- Fully galvanized
- Electromagnetic engine brake
- Quartz-coated premium rollers with a length of 1000 mm

## Fully equipped without compromise

- 8-point scale for measuring axle weight and deceleration
- 2 rotation speeds
- 4x4 Automatic all-wheel drive detection
- ASA livestream
- Speed sensor
- 32mm roller elevation for precise and safe testing
- Including ICperform software
- Including ICperform tablet app