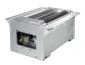

# Truck Brake Tester BD 7000 | 13t | 1000mm | 8-point scale

Article number: 1 691 880 111

# BD 7000: The all-rounder for axle loads up to 13 tons Combo brake tester BD 7000: the best of both worlds

- For cars and trucks with an axle load of up to 13 tons
- Fully galvanized
- Electromagnetic engine brake
- Quartz-coated premium rollers with a length of 1000 mm

## Fully equipped without compromise

- 8-point scale for measuring axle weight and deceleration
- 2 rotation speeds
- 4x4 Automatic all-wheel drive detection
- ASA livestream
- Speed sensor
- 32mm roller elevation for precise and safe testing
- Including ICperform software
- Including ICperform tablet app