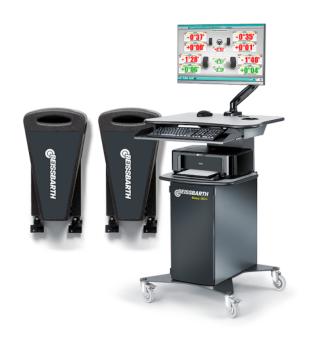

## Wheel aligner Easy 3D+ | X-OEM Version

Wheel Alignment with 3D technology - High speed, high precision and easy to use | Cable version | with cabinet, HighPerformance PC, 27" monitor and printer | incl. lift adapter, cable set, turntable Standard, wheel clamps and OEM magnetic clamp

Article number: 1 690 700 077

## NEW: Now with SmartTest - Quick alignment check with printout in under 90 seconds

- Highly automated routine
- Automatic target recognition
- Automated printout of protocol and reset for next vehicle check

# Perfectly integrated in ADAS calibration and head light testing:

- The space in front of the lift can be used for the ADAS calibration jig and head light tester
- Permanent self-check and precise ADAS calibration jig orientation to the thrust vehicle's thrust angle
- No need for extra cameras, cables, clamps or targets required for ADAS calibration

#### Best in class: +/- 2 minute accuracy

- Engineered and produced in Germany
- No fixed position for targets on the vehicle eliminates room for error
- Plug & play: no calibration required for installation or for exchanging targets
- Space-saving and easy storage of sensor heads on wall mount kit
- Beissbarth DualView camera system for ultimate control, especially of complex chassis
- OEM magnetic clamps for safe mounting on the wheel

#### Highly repeatable initial measurement

- Rolling or driving run-out compensation at ground level
- Three selectable measurement routines: program-driven, quick measurement, choice-free access to single-value check

# Sophisticated software for maximum measurement and adjustment efficiency

- Real-time display of measured values combined with vehicle specs
- Visually animated adjustment instructions for third-party vehicles
- Several languages as standard for staff from all over the world
- ASA network readv
- Cable version

#### Scope of delivery:

- Sensor head with DualView camera technology
- +Software with SmartTest and ADAS calibration option
- Target boards
- Vehicle specs database
- Cabinet
- HighPerformance PC
- 27" Monitor
- Printer
- Multi-Fit wheel camp 13" 22" with standard and Softline claws
- OEM magnetic clamp
- Lift adapter
- Cable set, 15 m
- Turntable Standard, without electronics
- Remote control
- Brake pedal depressor and steering wheel holder