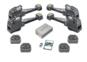

## Wheel aligner Easy 3D+ | X-OEM Version

Wheel Alignment with 3D technology - High speed, high precision and easy to use | Cable version | with cabinet, HighPerformance PC, 27" monitor and printer | incl. lift adapter, cable set, turntable Standard, wheel clamps and OEM magnetic clamp

#### Scope of delivery:

- Sensor head with DualView camera technology
- +Software with SmartTest and ADAS calibration option
- Target boards
- Vehicle specs database
- Cabinet
- HighPerformance PC
- 27" Monitor
- Printer
- Multi-Fit wheel camp 13" 22" with standard and Softline claws
- OEM magnetic clamp
- Lift adapter
- Cable set, 15 m
- Turntable Standard, without electronics
- Remote control
- Brake pedal depressor and steering wheel holder