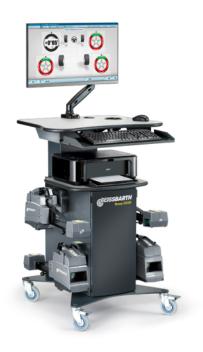

### Wheel aligner Easy CCD+ | Excellence

Wheel alignment using CCD measuring technology is the ideal entry-level solution by Beissbarth - economical, flexible, space-saving | with cabinet, HighPerformance PC, 27" monitor and printer | incl. turntables and wheel clamps

Article number: 1 690 310 074

#### Perfectly integrated into ADAS calibration and head light testing:

- The space in front of the lift can be used for ADAS calibration boards and head light tester
- Permanent self-check and precise ADAS calibration jig orientation to the thrust vehicle's thrust angle
- No need for extra cameras, cables, or clamps required for ADAS calibration

#### Best in class: +/- 2 minute accuracy:

- 360° measurement field for permanent self-check and adjustment of system to movement and vibrations
- Rolling runout compensation eliminates time-consuming raising of vehicle and single-wheel compensation
- No calibration to a specific lift allows a measurement on any wheel alignment bay
- Wireless data transfer and integrated battery enable full mobility and allow the use of Windows tablets or Laptops
- Intelligent and space-saving charging solution that can be mounted on any wall
- Quality made in Germany
- Also available as kit version; ideal for already existing alignment bays

#### Scope of delivery:

- Sensor head with encoder and battery power
- +Software with SmartTest for direct reception and ADAS calibration Option
- Vehicle specs database
- Cabinet with HighPerformance PC
- 27" monitor
- Printer
- Multi-fit wheel clamp 13" 22" with standard and Softline

#### claws

- Mechanical Turntables without electronics
- Brake pedal depressor and steering wheel holder
- Emergency cable set

OPEL Easy CCD BEISSBARTH Version 2024-05-18