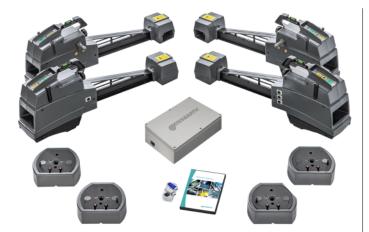

## Wheel aligner Easy 3D+ | X-OEM Version

Wheel Alignment with 3D technology - High speed, high precision and easy to use | Cable version | with cabinet, HighPerformance PC, 27" monitor and printer | incl. lift adapter, cable set, turntable Standard, wheel clamps and OEM magnetic clamp

Article number: 1 690 700 077

#### Scope of delivery:

- Sensor head with DualView camera technology
- +Software with SmartTest and ADAS calibration option
- Target boards
- Vehicle specs database
- Cabinet
- HighPerformance PC
- 27" Monitor
- Printer
- Multi-Fit wheel camp 13" 22" with standard and Softline claws
- OEM magnetic clamp
- Lift adapter
- Cable set, 15 m
- Turntable Standard, without electronics
- Remote control
- Brake pedal depressor and steering wheel holder