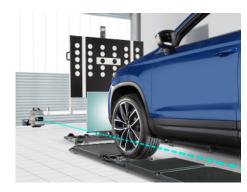

# Perfectly integrated in ADAS calibration and head light testing:

- The space in front of the lift can be used for the ADAS calibration jig and head light tester
- Permanent self-check and precise ADAS calibration jig orientation to the thrust vehicle's thrust angle
- No need for extra cameras, cables, clamps or targets required for ADAS calibration

#### Perfectly integrated into ADAS calibration and head light testing:

- The space in front of the lift can be used for ADAS calibration boards and head light tester
- Permanent self-check and precise ADAS calibration jig orientation to the thrust vehicle's thrust angle
- No need for extra cameras, cables, or clamps required for ADAS calibration

## Perfectly integrated into ADAS calibration and head light testing:

- The space in front of the lift can be used for ADAS calibration boards and head light tester
- Permanent self-check and precise ADAS calibration jig orientation to the thrust vehicle's thrust angle
- No need for extra cameras, cables, or clamps required for ADAS calibration