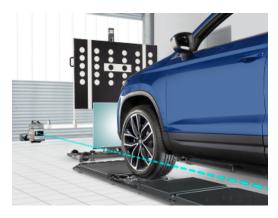

# Perfectly integrated in ADAS calibration and head light testing:

- The space in front of the lift can be used for the ADAS calibration jig and head light tester
- Permanent self-check and precise ADAS calibration jig orientation to the thrust vehicle's thrust angle
- No need for extra cameras, cables, clamps or targets required for ADAS calibration

#### Perfectly integrated into ADAS calibration and head light testing:

- The space in front of the lift can be used for ADAS calibration boards and head light tester
- Permanent self-check and precise ADAS calibration jig orientation to the thrust vehicle's thrust angle
- No need for extra cameras, cables, or clamps required for ADAS calibration

## Perfectly integrated into ADAS calibration and head light testing:

- The space in front of the lift can be used for ADAS calibration boards and head light tester
- Permanent self-check and precise ADAS calibration jig orientation to the thrust vehicle's thrust angle
- No need for extra cameras, cables, or clamps required for ADAS calibration