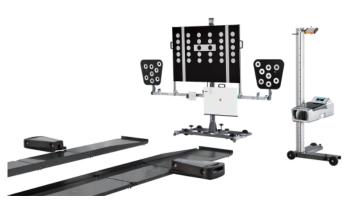

### Wheel aligner Easy CCD+ | Kit Version

Easy CCD+ Kit Version | CCD wheel alignment Kit Version, ideal for existing alignment bays!

Article number: 1 690 310 071

## Perfectly integrated into ADAS calibration and head light testing:

- The space in front of the lift can be used for ADAS calibration boards and head light tester
- Permanent self-check and precise ADAS calibration jig orientation to the thrust vehicle's thrust angle
- No need for extra cameras, cables, or clamps required for ADAS calibration

#### Best in class: +/- 2 minute accuracy:

- 360° measurement field for permanent self-check and adjustment of system to movement and vibrations
- Rolling runout compensation eliminates time-consuming raising of vehicle and single-wheel compensation
- No calibration to a specific lift allows a measurement on any wheel alignment bay
- Wireless data transfer and integrated battery enable full mobility and allow the use of Windows tablets or Laptops
- Intelligent and space-saving charging solution that can be mounted on any wall
- Quality made in Germany

#### Scope of delivery:

- Sensor head with encoder and battery power
- +Software with SmartTest for direct reception and ADAS calibration Option
- Charging pods
- Vehicle specs database

Changes reserved