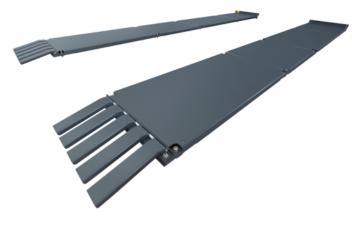

- Your test bay for headlight testing Levelled according to the German PTI directive In line with the guideline
- Ground-based solution as a leveled alternative to lifts(economical, space-saving, maintenance-free)
- Practical retrofit solution for uneven workshop floors
- Particularly suitable for installation on workshop pits
- Modular design
- Drive-through solutions for vehicle check-in (option)
- Compensation and fine adjustment by means of 4 wheel setup elements (4-meter version)
- Robust thanks to KTL powder coating
- Wheel alignment checks for wheelbases up to 4325 mm (with extension)

#### LTB 100: The right modules for your workshop

• Expandable by LTB modules e.g. - to a system length of 6 m (standard 4 m) for wheelbases from 1810 - 4325 mm - with drive-on ramp as a drive-through solution - for wheel alignment from small cars to vans