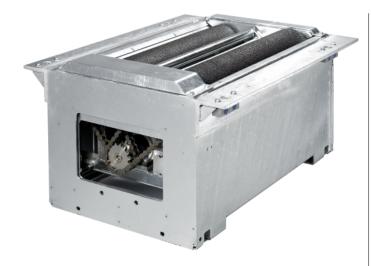

### Truck brake tester BD 8466

Up to 18 t axle load, mechanic NEW 2017, PC ready | ICperform Software, New Tablet-App | 2 Speed, electromagnetic motor brake, 4 x 4, Roller 1100 mm | ASA-Livestream, 8-points-weight system For articles to be ordered, see configuration. | Article number: BD 8466

- Up to 18 t axle load, mechanic NEW 2017, PC ready
- ICperform Software, New with Tablet-App
- 2 Speed, 4 x 4
- Coated Rollers, 1100 mm
- With electromagnetic motor brake
- ASA-Livestream
- 8-points-weight system
- Fits in popular foundations