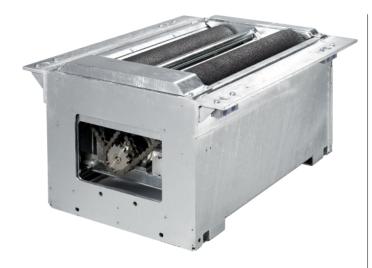

### **Truck brake tester BD 8427**

Up to 18 t axle load, mechanic NEW 2017, PC ready | ICperform Software, New Tablet-App | 2 Speed, electromagnetic motor brake, 4 x 4, Roller 1000 mm | ASA-Livestream, hydraulic load simulation, 8-points-weight system

For articles to be ordered, see configuration. | Article number: BD 8427

- Up to 18 t axle load, mechanic NEW 2017, PC ready
- ICperform Software, New with Tablet-App
- 2 Speed, 4 x 4
- Coated Rollers, 1000 mm
- With electromagnetic motor brake
- ASA-Livestream
- Hydraulic load simulation
- 8-points-weight system
- Fits in popular foundations