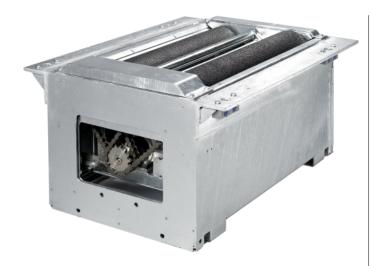

## **Truck brake tester BD 8467**

Up to 18 t axle load, mechanic NEW 2017, PC ready | ICperform Software, New Tablet-App | 2 Speed, electromagnetic motor brake, 4 x 4, Roller 1100 mm | ASA-Livestream, hydraulic load simulation, 8-points-weight system

For articles to be ordered, see configuration. | Article number: BD 8467

- Up to 18 t axle load, mechanic NEW 2017, PC ready
- ICperform Software, New with Tablet-App
- 2 Speed, 4 x 4
- Coated Rollers, 1100 mm
- With electromagnetic motor brake
- ASA-Livestream
- Hydraulic load simulation
- 8-points-weight system
- Fits in popular foundations