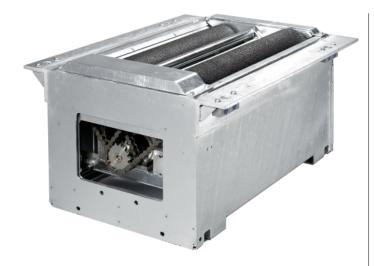

### **Truck brake tester BD 8426**

Up to 18 t axle load, mechanic NEW 2017, PC ready | ICperform Software, New Tablet-App | 2 Speed, electromagnetic motor brake, 4 x 4, Roller 1000 mm | ASA-Livestream, 8-points-weight system For articles to be ordered, see configuration. | Article number: BD 8426

- Up to 18 t axle load, mechanic NEW 2017, PC ready
- ICperform Software, New with Tablet-App
- 2 Speed, 4 x 4
- Coated Rollers, 1000 mm
- With electromagnetic motor brake
- ASA-Livestream
- 8-points-weight system
- Fits in popular foundations