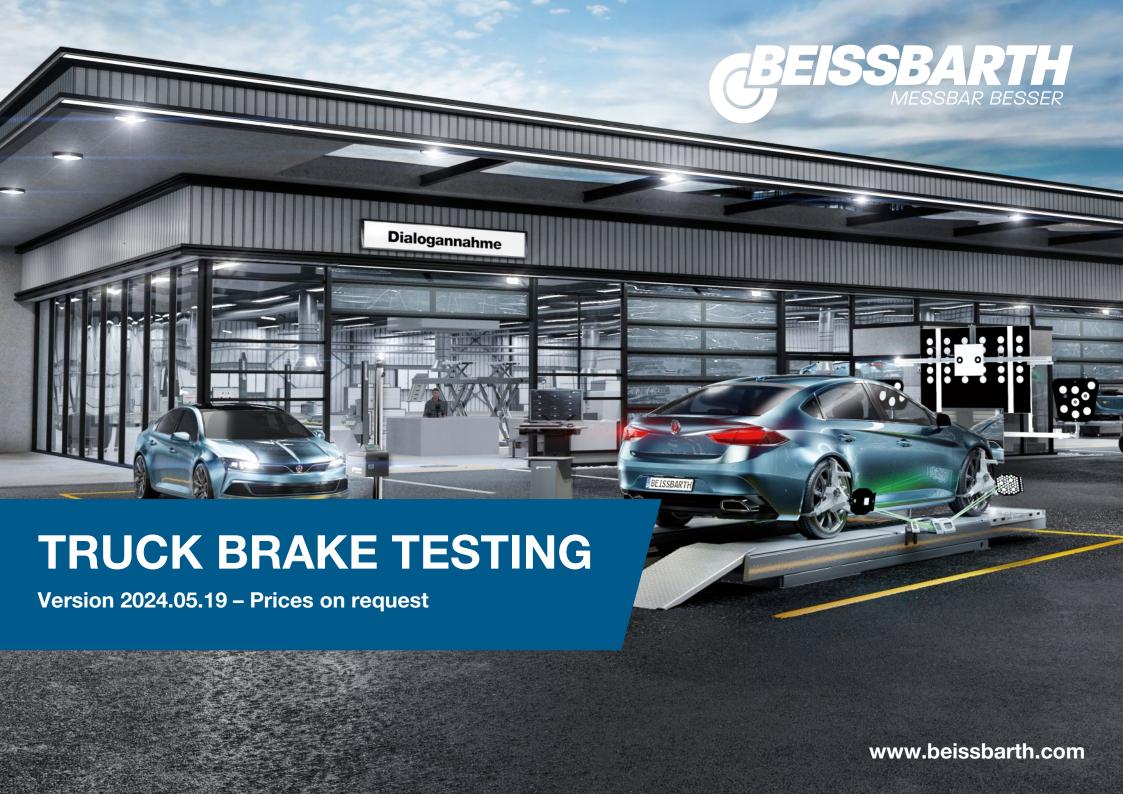

### **Truck brake tester BD 8426**

Up to 18 t axle load, mechanic NEW 2017, PC ready | ICperform Software, New Tablet-App | 2 Speed, electromagnetic motor brake, 4 x 4, Roller 1000 mm | ASA-Livestream, 8-points-weight system For articles to be ordered, see configuration. | Article number: BD 8426

- Up to 18 t axle load, mechanic NEW 2017, PC ready
- ICperform Software, New with Tablet-App
- 2 Speed, 4 x 4
- Coated Rollers, 1000 mm
- With electromagnetic motor brake
- ASA-Livestream
- 8-points-weight system
- Fits in popular foundations