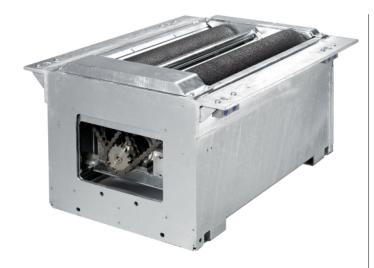

### Truck brake tester BD 8466

Up to 18 t axle load, mechanic NEW 2017, PC ready | ICperform Software, New Tablet-App | 2 Speed, electromagnetic motor brake, 4 x 4, Roller 1100 mm | ASA-Livestream, 8-points-weight system For articles to be ordered, see configuration. | Article number: BD 8466

- Up to 18 t axle load, mechanic NEW 2017, PC ready
- ICperform Software, New with Tablet-App
- 2 Speed, 4 x 4
- Coated Rollers, 1100 mm
- With electromagnetic motor brake
- ASA-Livestream
- 8-points-weight system
- Fits in popular foundations