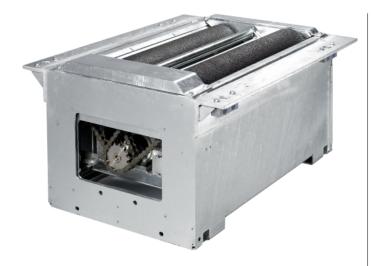

### **Truck brake tester BD 8426**

Up to 18 t axle load, mechanic NEW 2017, PC ready | ICperform Software, New Tablet-App | 2 Speed, electromagnetic motor brake, 4 x 4, Roller 1000 mm | ASA-Livestream, 8-points-weight system For articles to be ordered, see configuration. | Article number: BD 8426

- Up to 18 t axle load, mechanic NEW 2017, PC ready
- ICperform Software, New with Tablet-App
- 2 Speed, 4 x 4
- Coated Rollers, 1000 mm
- With electromagnetic motor brake
- ASA-Livestream
- 8-points-weight system
- Fits in popular foundations