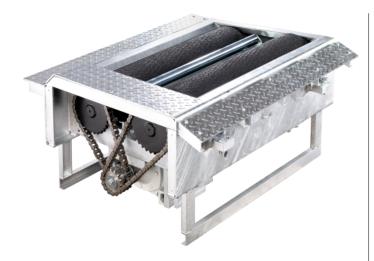

# **Truck brake tester BD 6421**

Up to 16 t axle load, standard Beissbarth mechanic, PC ready | ICperform Software, New Tablet-App | 2 Speed, electromagnetic motor brake, 4 x 4, Roller 1000 mm | ASA-Livestream For articles to be ordered, see configuration. | Article number: BD 6421

- Up to 16 t axle load, mechanic before 2017, PC ready
- ICperform Software, New with Tablet-App
- 2 Speed, 4 x 4
- Coated Rollers, 1000 mm
- With electromagnetic motor brake
- ASA-Livestream
- Mechanically identical to MB 8100/BSA 56xx

#### Brake tester with proven mechanics

- Roller sets mechanically identical to MB 8815/ BSA 53xx and MB 8100/ BSA 56xx
- New! Now also with ICperform Software and optional Tablet-App
- BD 6xxx available with standard rollers (1000 mm) or longer rolls of 1100 mm (comparable to MB 8100/BSA 56xx)
- Weather-resistant hot-dip galvanization, steel chains
- Speed sensors
- Robust rollers
- Drive-over plates