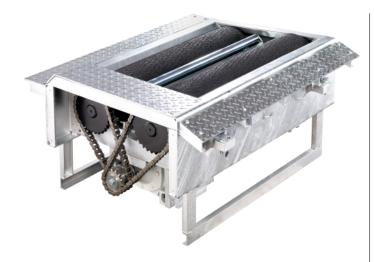

# **Truck brake tester BD 6421**

Up to 16 t axle load, standard Beissbarth mechanic, PC ready | ICperform Software, New Tablet-App | 2 Speed, electromagnetic motor brake, 4 x 4, Roller 1000 mm | ASA-Livestream For articles to be ordered, see configuration. | Article number: BD 6421

- Up to 16 t axle load, mechanic before 2017, PC ready
- ICperform Software, New with Tablet-App
- 2 Speed, 4 x 4
- Coated Rollers, 1000 mm
- With electromagnetic motor brake
- ASA-Livestream
- Mechanically identical to MB 8100/BSA 56xx

#### Brake tester with proven mechanics

- Roller sets mechanically identical to MB 8815/ BSA 53xx and MB 8100/ BSA 56xx
- New! Now also with ICperform Software and optional Tablet-App
- BD 6xxx available with standard rollers (1000 mm) or longer rolls of 1100 mm (comparable to MB 8100/BSA 56xx)
- Weather-resistant hot-dip galvanization, steel chains
- Speed sensors
- Robust rollers
- Drive-over plates